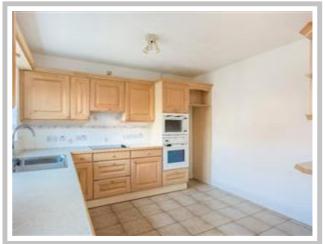

Kitchen/Breakfast Room – fitted with a range of matching wall and base units with worksurfaces, part tiled walls, tiled floor, integrated appliances electric hob with extractor hood above, built in oven and separate microwave, plumbing for dishwasher and washing machine, power for tumble dryer and fridge/freezer, double glazed windows to rear aspect, half glazed door to rear garden