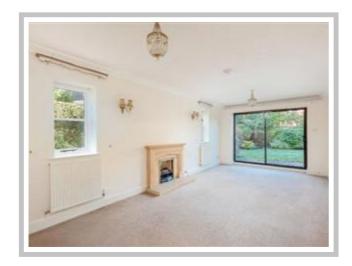

Sitting Room – Double glazed patio door to rear garden, two double glazed windows to side aspect, attractive stone fireplace and hearth, door to

Study - Double glazed window to front and side aspect

Dining Room – Double glazed bay window to front aspect