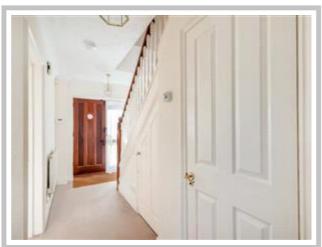

## This property consists of:

Covered Porch to hardwood front door to

Entrance Hall – Stairs to first floor level with understairs cupboard

Cloakroom - comprising white suite with low level w.c., hand wash basin with tiled splash back