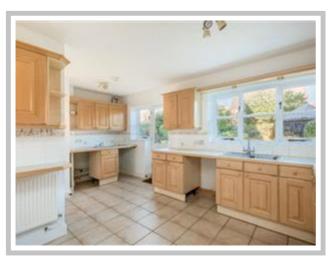

Kitchen/Breakfast Room – fitted with a range of matching wall and base units with worksurfaces, part tiled walls, tiled floor, integrated appliances electric hob with extractor hood above, built in oven and separate microwave, plumbing for dishwasher and washing machine, power for tumble dryer and fridge/freezer, double glazed windows to rear aspect, half glazed door to rear garden