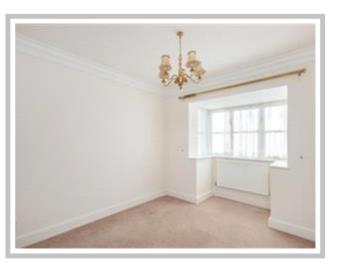

Sitting Room – Double glazed patio door to rear garden, two double glazed windows to side aspect, attractive stone fireplace and hearth, door to

Study - Double glazed window to front and side aspect

Dining Room – Double glazed bay window to front aspect