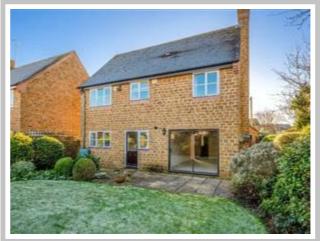

## TAYS HOUSE, EARLS LANE, DEDDINGTON, BANBURY, OXFORDSHIRE OX15 0TJ

An Attractive Four Bedroom Stone Built Detached residence with Double Garage within level walking distance of Deddington Town Centre

## Outside

Own driveway with parking for several vehicles to attached double garage, pedestrian access to rear garden

Rear Garden – Fully enclosed with paved patio, mainly laid to lawn with flower and shrub beds