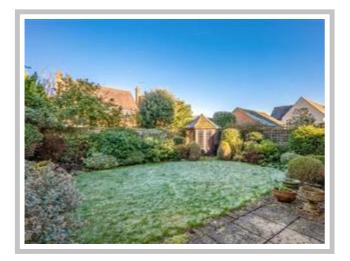

## Outside

Own driveway with parking for several vehicles to attached double garage, pedestrian access to rear garden

Rear Garden – Fully enclosed with paved patio, mainly laid to lawn with flower and shrub beds