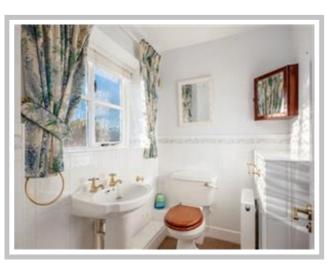

Bathroom – Comprising white suite with panelled bath with separate mixer shower over, pedestal hand wash basin, low level w.c., part tiled walls, double glazed window to rear aspect