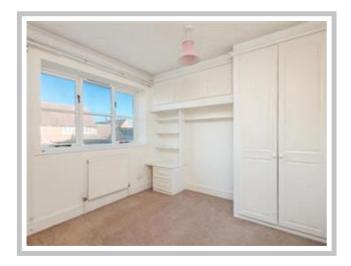

Bedroom Two – Two double glazed windows to front aspect

Bedroom Three – Double glazed windows to rear aspect, range of built in wardrobes, cupboards and shelves

Bedroom Four – Double glazed window to rear aspect, built in wardrobe