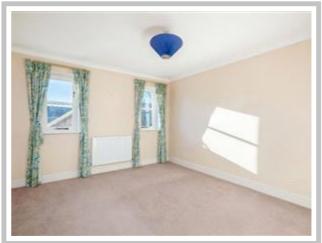

First Floor - Landing built in airing cupboard, access to loft space

Master Bedroom - built in wardrobes, Double glazed window to front aspect

En suite shower room – fitted with shower & shower cubicle, pedestal hand wash basin, low level w.c., part tiled walls, double glazed window to front aspect

Bedroom Two – Two double glazed windows to front aspect

Bedroom Three – Double glazed windows to rear aspect, range of built in wardrobes, cupboards and shelves

Bedroom Four – Double glazed window to rear aspect, built in wardrobe