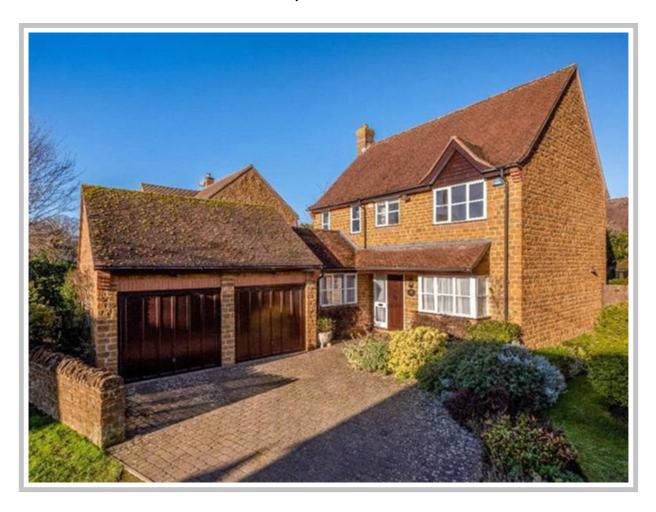

## TAYS HOUSE, EARLS LANE, DEDDINGTON, BANBURY, OXFORDSHIRE OX15 0TJ £2,250 PCM

**PROPERTY REFERENCE CODE: RL0207** 

## TAYS HOUSE, EARLS LANE, DEDDINGTON, BANBURY, OXFORDSHIRE OX15 0TJ

An Attractive Four Bedroom Stone Built Detached residence with Double Garage within level walking distance of Deddington Town Centre

## Outside

Own driveway with parking for several vehicles to attached double garage, pedestrian access to rear garden

Rear Garden – Fully enclosed with paved patio, mainly laid to lawn with flower and shrub beds

Double garage – with light and power, access to loft space, door to rear garden, door to study

The property benefits from gas central heating and double glazed windows

Council Tax Band: F (Cherwell District Council)