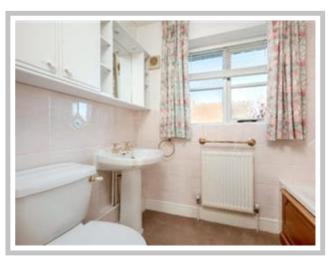

Bathroom – Comprising white suite with panelled bath with separate mixer shower over, pedestal hand wash basin, low level w.c., part tiled walls, double glazed window to rear aspect