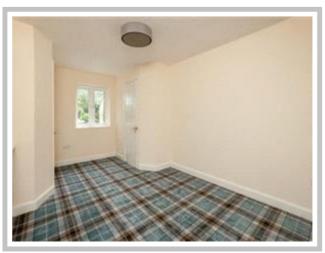

Landing - Access to loft. Door to

Bedroom One – Double glazed window to front aspect, built in wardrobe, concealed radiator.

Ensuite Shower Room – Double glazed window to front aspect, hand wash basin, shower cubicle, fully tiled with wall mounted Triton electric shower.

Bedroom Two – Double glazed window to rear aspect, concealed radiator.

Bathroom – Double glazed window to rear aspect, panelled bath, low level w.c, hand wash basin, concealed radiator.