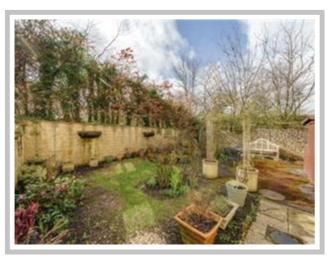

## Outside

Front, hardstanding driveway with off road parking for two cars. Gated side access to rear.

Rear Garden has a south easterly aspect and is fully enclosed by a stone wall and wood panelled fencing. The garden is mainly hardstanding, and has a garden shed.