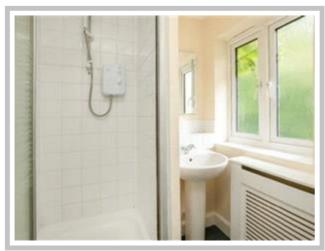

Landing - Access to loft. Door to

Bedroom One – Double glazed window to front aspect, built in wardrobe, concealed radiator.

Ensuite Shower Room – Double glazed window to front aspect, hand wash basin, shower cubicle, fully tiled with wall mounted Triton electric shower.