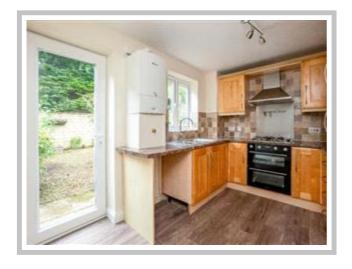

Kitchen – Double glazed window and door to rear garden. Fitted Kitchen with matching base and wall level units, integral electric oven and four ringed hob, extractor hood, freestanding for washing machine, wall mounted gas fired boiler.