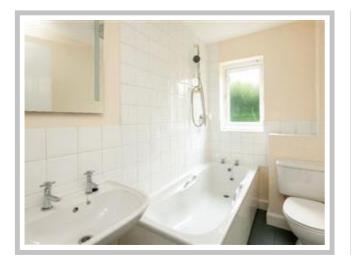

Bedroom Two – Double glazed window to rear aspect, concealed radiator.

Bathroom – Double glazed window to rear aspect, panelled bath, low level w.c, hand wash basin, concealed radiator.