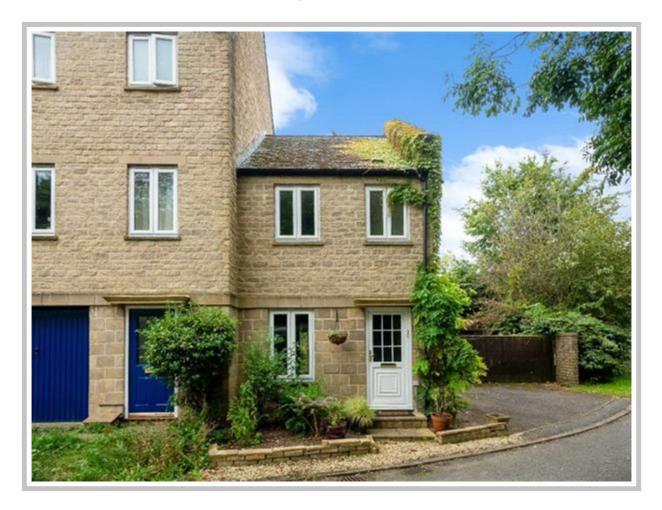

## 20 COTSHILL GARDENS, CHIPPING NORTON, OXFORDSHIRE OX7 5UN

A modern two bedroom end terrace property, positioned on a corner plot. The property is within a short walk to the town centre within a cul-de-sac location. Benefiting from parking.

## Outside

Front, hardstanding driveway with off road parking for two cars. Gated side access to rear.

Rear Garden has a south easterly aspect and is fully enclosed by a stone wall and wood panelled fencing. The garden is mainly hardstanding, and has a garden shed.