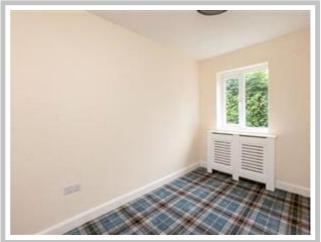

Landing - Access to loft. Door to

Bedroom One – Double glazed window to front aspect, built in wardrobe, concealed radiator.

Ensuite Shower Room – Double glazed window to front aspect, hand wash basin, shower cubicle, fully tiled with wall mounted Triton electric shower.

Bedroom Two – Double glazed window to rear aspect, concealed radiator.

Bathroom – Double glazed window to rear aspect, panelled bath, low level w.c, hand wash basin, concealed radiator.