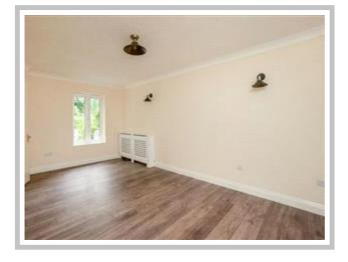

## This property consists of:

Double glazed front door to entrance hall, stairs to first floor, concealed radiator, door to

Sitting / Dining Room - Double glazed window to front aspect, concealed radiator, laminate floor, door to