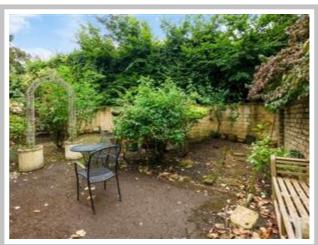

## Outside

Front, hardstanding driveway with off road parking for two cars. Gated side access to rear.

Rear Garden has a south easterly aspect and is fully enclosed by a stone wall and wood panelled fencing. The garden is mainly hardstanding, and has a garden shed.