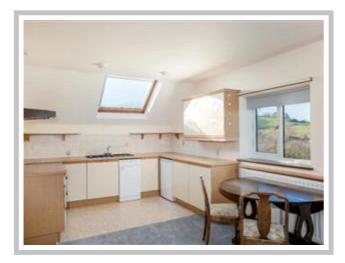

Landing - built in double cupboards

Sitting/Dining/Kitchen Area – 1 ½ Butler sink unit with cupboards below, range of matching wall and base units with worksurfaces, part tiled walls, electric cooker, fridge, double glazed windows to front and side aspect