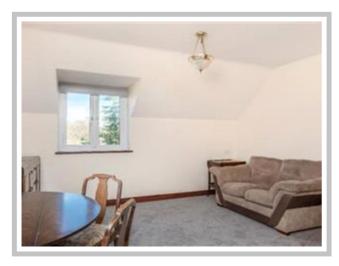

Landing - built in double cupboards

Sitting/Dining/Kitchen Area – 1 ½ Butler sink unit with cupboards below, range of matching wall and base units with worksurfaces, part tiled walls, electric cooker, fridge, double glazed windows to front and side aspect