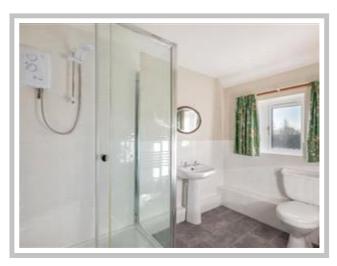

Bedroom - Double glazed window to front aspect, bedside tables, wardrobe & chest of drawers

Shower Room – Fitted with white suite of double shower cubicle with shower over, pedestal hand wash basin, low level w.c., part tiled walls, double glazed window to rear aspect, access to loft space