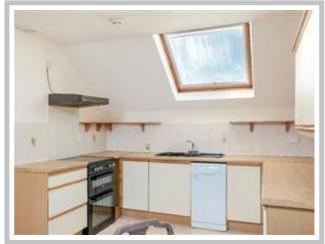

Landing - built in double cupboards

Sitting/Dining/Kitchen Area – 1 ½ Butler sink unit with cupboards below, range of matching wall and base units with worksurfaces, part tiled walls, electric cooker, fridge, double glazed windows to front and side aspect