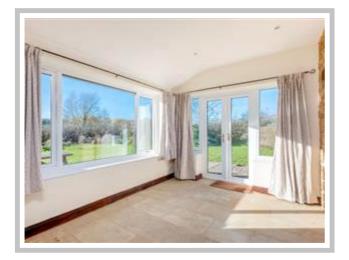

## This property consists of:

UPVC double glazed French doors to

Entrance/Utility Area – Potential plumbing for washing machine, tiled floor, double glazed windows to rear aspect, door to

Inner Hall – Tiled floor, stairs to first floor

Landing - built in double cupboards

Sitting/Dining/Kitchen Area – 1 ½ Butler sink unit with cupboards below, range of matching wall and base units with worksurfaces, part tiled walls, electric cooker, fridge, double glazed windows to front and side aspect