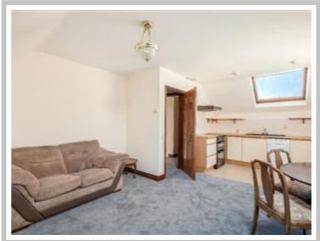

Landing - built in double cupboards

Sitting/Dining/Kitchen Area – 1 ½ Butler sink unit with cupboards below, range of matching wall and base units with worksurfaces, part tiled walls, electric cooker, fridge, double glazed windows to front and side aspect