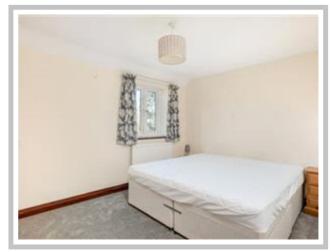

Bedroom - Double glazed window to front aspect, bedside tables, wardrobe & chest of drawers

Shower Room – Fitted with white suite of double shower cubicle with shower over, pedestal hand wash basin, low level w.c., part tiled walls, double glazed window to rear aspect, access to loft space