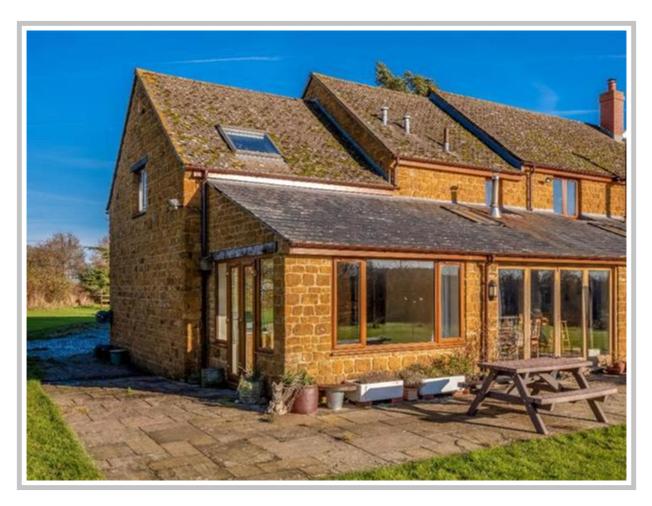

## THE ANNEXE, SPRING HILL FARM, BARFORD ST. MICHAEL, BANBURY, OXFORDSHIRE OX15 0PL

£800 PCM

PROPERTY REFERENCE CODE: RL0208

## THE ANNEXE, SPRING HILL FARM, BARFORD ST. MICHAEL, BANBURY, OXFORDSHIRE OX15 0PL

A Rarely Available One Bedroom Annexe, located in a secure and private location. All utilities are included in the rent.

There is no private outside seating area but a seating area can be made available

The property benefits from oil central heating and double glazed windows

Asking price is £800 pcm this includes all bills, including oil, electricity, council tax, water and internet broadband (there is fibre to the premises).