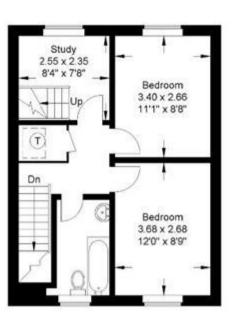

## **Description**

The property briefly comprises; Entrance Hall, Cloakroom, Kitchen, Living Room, Master Bedroom with En-suite Shower Room, Two Further Bedrooms, Family Bathroom, Study Room, Rear Garden with Patio, Garage, Gas Central Heating, Double Glazed Windows.

Council Tax Band: D (West Oxfordshire District Council)

Deposit: £2,075

Holding Deposit: £415

Approximate Gross Internal Area= 105.42 sq m / 1134.73 sq ft (Excluding Garage)

Garage= 14.50 sq m / 156.07 sq ft Total= 119.92 sq m / 1290.80 sq ft

Illustration for identification purposes only, measurements are approximate, not to scale.

Garage

Ground Floor First Floor

Second Floor

|                            |                 |    | Current | Potential |
|----------------------------|-----------------|----|---------|-----------|
| Very energy efficient - lo | wer running cos | ts |         |           |
| (92-100)                   |                 |    |         |           |
| (81-91) B                  |                 |    |         |           |
| (69-80)                    | 3               |    |         | 75        |
| (55-68)                    | D               |    | 62      |           |
| (39-54)                    | E               |    |         |           |
| (21-38)                    |                 | F  |         |           |