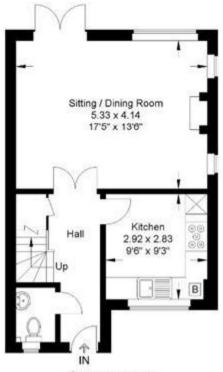

Council Tax Band: D (West Oxfordshire District Council)

Deposit: £2,075

Holding Deposit: £415

Approximate Gross Internal Area= 105.42 sq m / 1134.73 sq ft (Excluding Garage)

Garage= 14.50 sq m / 156.07 sq ft Total= 119.92 sq m / 1290.80 sq ft

Illustration for identification purposes only, measurements are approximate, not to scale.

Garage

Ground Floor First Floor

Second Floor

|                            |                 |    | Current | Potential |
|----------------------------|-----------------|----|---------|-----------|
| Very energy efficient - lo | wer running cos | ts |         |           |
| (92-100)                   |                 |    |         |           |
| (81-91) B                  |                 |    |         |           |
| (69-80)                    | 3               |    |         | 75        |
| (55-68)                    | D               |    | 62      |           |
| (39-54)                    | E               |    |         |           |
| (21-38)                    |                 | F  |         |           |