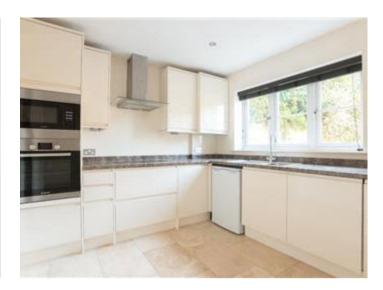

## **Description**

The property briefly comprises; Entrance Hall, Cloakroom, Kitchen, Living Room, Master Bedroom with En-suite Shower Room, Two Further Bedrooms, Family Bathroom, Study Room, Rear Garden with Patio, Garage, Gas Central Heating, Double Glazed Windows.