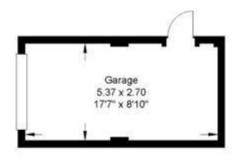

Council Tax Band: D (West Oxfordshire District Council)

Deposit: £2,075

Holding Deposit: £415

Approximate Gross Internal Area= 105.42 sq m / 1134.73 sq ft (Excluding Garage)

Garage= 14.50 sq m / 156.07 sq ft Total= 119.92 sq m / 1290.80 sq ft

Illustration for identification purposes only, measurements are approximate, not to scale.

Garage

Ground Floor First Floor

Second Floor

|                            |                 |    | Current | Potential |
|----------------------------|-----------------|----|---------|-----------|
| Very energy efficient - lo | wer running cos | ts |         |           |
| (92-100)                   |                 |    |         |           |
| (81-91) B                  |                 |    |         |           |
| (69-80)                    | 3               |    |         | 75        |
| (55-68)                    | D               |    | 62      |           |
| (39-54)                    | E               |    |         |           |
| (21-38)                    |                 | F  |         |           |