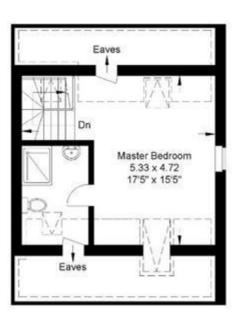

## **Description**

The property briefly comprises; Entrance Hall, Cloakroom, Kitchen, Living Room, Master Bedroom with En-suite Shower Room, Two Further Bedrooms, Family Bathroom, Study Room, Rear Garden with Patio, Garage, Gas Central Heating, Double Glazed Windows.

Council Tax Band: D (West Oxfordshire District Council)

Deposit: £2,075

Holding Deposit: £415

Approximate Gross Internal Area= 105.42 sq m / 1134.73 sq ft (Excluding Garage)

Garage= 14.50 sq m / 156.07 sq ft Total= 119.92 sq m / 1290.80 sq ft

Illustration for identification purposes only, measurements are approximate, not to scale.

Garage

Ground Floor First Floor

Second Floor

|                            |                 |    | Current | Potential |
|----------------------------|-----------------|----|---------|-----------|
| Very energy efficient - lo | wer running cos | ts |         |           |
| (92-100)                   |                 |    |         |           |
| (81-91) B                  |                 |    |         |           |
| (69-80)                    | 3               |    |         | 75        |
| (55-68)                    | D               |    | 62      |           |
| (39-54)                    | E               |    |         |           |
| (21-38)                    |                 | F  |         |           |