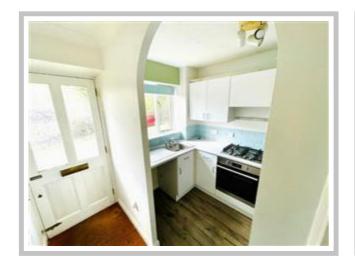

## This property consists of:

Part Glazed Door to

Entrance Hallway - Door to Understairs Storage Cupboard Housing Gas Fired Boiler. Archway to

Kitchen - With Window to Front Aspect, a Range of Matching Wall and Base Units, Stainless Steel Sink, Integral Four Ringed Gas Cooker. Space for Fridge and Washing Machine.