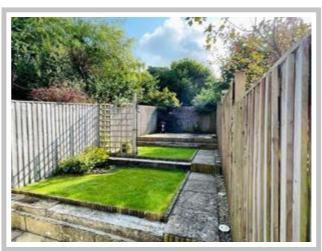

Bathroom - Panelled Bath, Low Level WC and Hand Wash Basin, Window to Rear Aspect,

Rear Garden

Tiered Garden with Flagstone Pathway Leading to an Elevated Decking Area. Fully Enclosed with Gated Access to the Side.