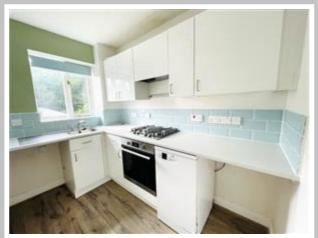

## This property consists of:

Part Glazed Door to

Entrance Hallway - Door to Understairs Storage Cupboard Housing Gas Fired Boiler. Archway to

Kitchen - With Window to Front Aspect, a Range of Matching Wall and Base Units, Stainless Steel Sink, Integral Four Ringed Gas Cooker. Space for Fridge and Washing Machine.