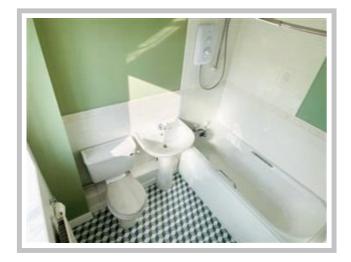

Bathroom - Panelled Bath, Low Level WC and Hand Wash Basin, Window to Rear Aspect,

Rear Garden

Tiered Garden with Flagstone Pathway Leading to an Elevated Decking Area. Fully Enclosed with Gated Access to the Side.