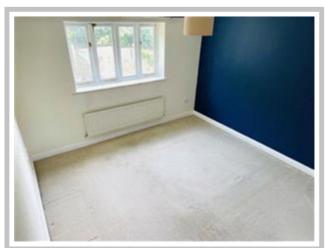

Sitting Room - Laminate Floor and Double Glazed Sliding Door to

Conservatory - Part Glazed with Door Leading to Rear Garden.

Landing - Access to Loft Space, Window to Front Aspect.

Bedroom - Spacious Double with Window to Rear Aspect.