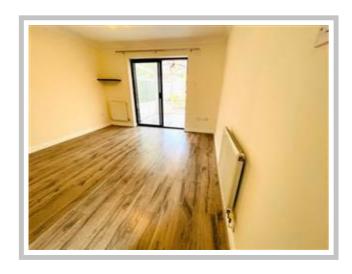

Sitting Room - Laminate Floor and Double Glazed Sliding Door to

Conservatory - Part Glazed with Door Leading to Rear Garden.

Landing - Access to Loft Space, Window to Front Aspect.

Bedroom - Spacious Double with Window to Rear Aspect.