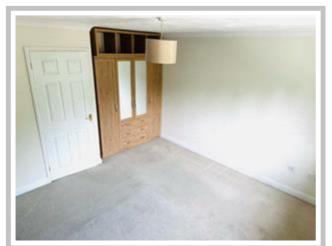

Sitting Room - Laminate Floor and Double Glazed Sliding Door to

Conservatory - Part Glazed with Door Leading to Rear Garden.

Landing - Access to Loft Space, Window to Front Aspect.

Bedroom - Spacious Double with Window to Rear Aspect.