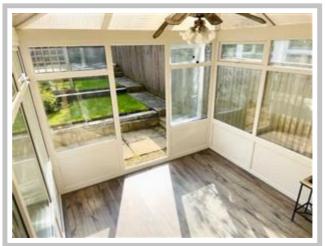

Sitting Room - Laminate Floor and Double Glazed Sliding Door to

Conservatory - Part Glazed with Door Leading to Rear Garden.

Landing - Access to Loft Space, Window to Front Aspect.

Bedroom - Spacious Double with Window to Rear Aspect.