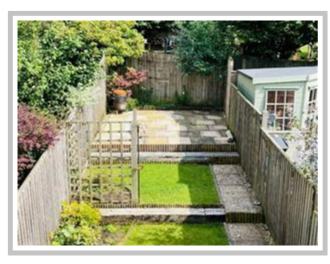

Bathroom - Panelled Bath, Low Level WC and Hand Wash Basin, Window to Rear Aspect,

Rear Garden

Tiered Garden with Flagstone Pathway Leading to an Elevated Decking Area. Fully Enclosed with Gated Access to the Side.